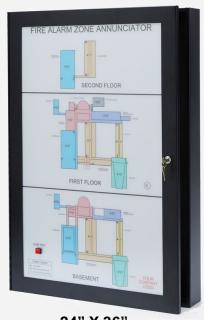

## **CUSTOM GRAPHIC ANNUNCIATOR**

## SYSTEM APPLICATIONS FOR BUILDING FIRE ALARM, CLEAN AGENTS, CO2, PREACTION, SPRINKLERS, FAN CONTROLS, AND INDUSTRIAL CONTROL

## **FEATURES**

- **UP TO 480 LEDS PER ANNUNCIATOR** Maximum number of LEDs depends on the graphic drawing requirements
- 20" X 32" DIRECTORY TEXT AREA Vertical mounting with standard left-hand hinge Right-hand hinge and horizontal mounting Bottom hinge available with flush trim ring
- THREE (3) LED COLORS FOR CODING Red, vellow and green 2mA LEDs with a 50° field of vision Other colors are available upon request
- ARTWORK PLOTTED ON 4 MIL HIGH-QUALITY MYLAR Computer-aided drafting allows for efficient artwork modifications
- **EFFICIENT INSTALLATION** Annunciator can be prewired to prevent return trips from installer

24" X 36"